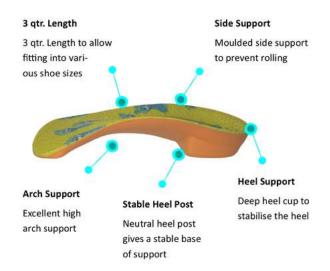

#### ORDER CODE: PROGENIE

- Moulded side support increases stability by cradling the foot and preventing foot roll
- 3 qtr. length is easier to swap between shoes
- Excellent arch support to help improve posture
- neutral heel post stable base of support
- Deep heel cup to stabilise the heel

#### **EXCELLENT SUPPORT:**

### **KEY FEATURES:**

Heel Support

WWW.PLSMEDICAL.CO.UK INFO@PLSMEDICAL.CO.UK 01721 724018